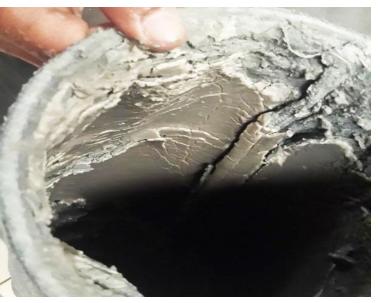

Before Vulcan installation: the pipe was full of scale deposits.

**2 weeks** after Vulcan was installed, scale had been softer and fallen out.

Without Vulcan, the filter was quickly stuck by scale deposits, and it had to be changed every 48 hours.