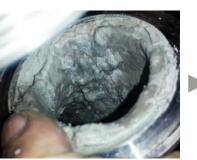

Before Vulcan installation: the pipe was full of scale deposits.

**2 weeks** after Vulcan was installed, scale had been softer and fallen out.

Without Vulcan, the filter was quickly stuck by scale deposits, and it had to be changed every 48 hours.