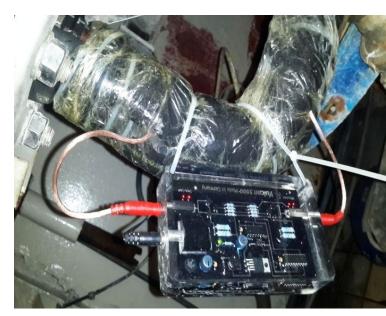

## **Installation details**

Model: Vulcan 5000

Location: Coca-Cola Factory

Marrakech, Morocco

Area: the water inlet of the water recycling room

Pipe: 2", stainless steel pipe

The Coca-Cola factory in Marrakech, Morocco

Vulcan 5000 was installed on the water inlet of the water recycling room.

**48 hours** after Vulcan was installed, the filter still stays clean.