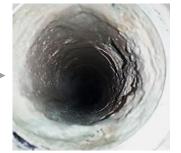

## **After Vulcan installation:**

- 1. Two weeks after Vulcan was installed, lots of scale deposits had disappeared in the pipe.
- 2. 48 hours after Vulcan was installed, the filter still stays clean.
- 3. Less maintenance.

Before Vulcan installation: the pipe was full of scale deposits.

**2 weeks** after Vulcan was installed, scale had been softer and fallen out.

Without Vulcan, the filter was quickly stuck by scale deposits, and it had to be changed every 48 hours.