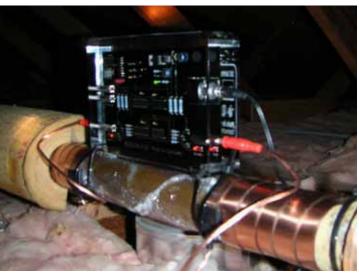

UCDAVIS Bodega Marine Laboratory 2099 Westside Rd, Bodega Bay CA 94923

| Vulcan S10 installed on water main for | or Bodega housing dormitories |
|----------------------------------------|-------------------------------|
|----------------------------------------|-------------------------------|

Vulcan S25 installed on cold water pipe for the Bodega marine laboratory

| Model:                | Vulcan S10                                          |
|-----------------------|-----------------------------------------------------|
| Installation<br>Area: | Water main of the Bodega marine housing dormitories |
| Installed by:         | Quest Green Solutions                               |