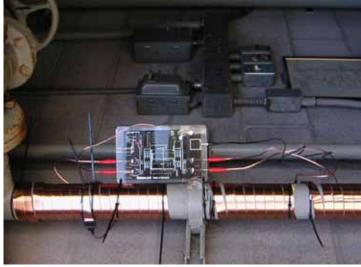

Vulcan S25 installed on cold water pipe for the Bodega marine laboratory

| Model:                | Vulcan S10                                          |
|-----------------------|-----------------------------------------------------|
| Installation<br>Area: | Water main of the Bodega marine housing dormitories |
| Installed by:         | Quest Green Solutions                               |

| Model:                | Vulcan S25                                    |
|-----------------------|-----------------------------------------------|
| Installation<br>Area: | Cold water pipe of the main Bodega Laboratory |
| Installed by:         | Quest Green Solutions                         |